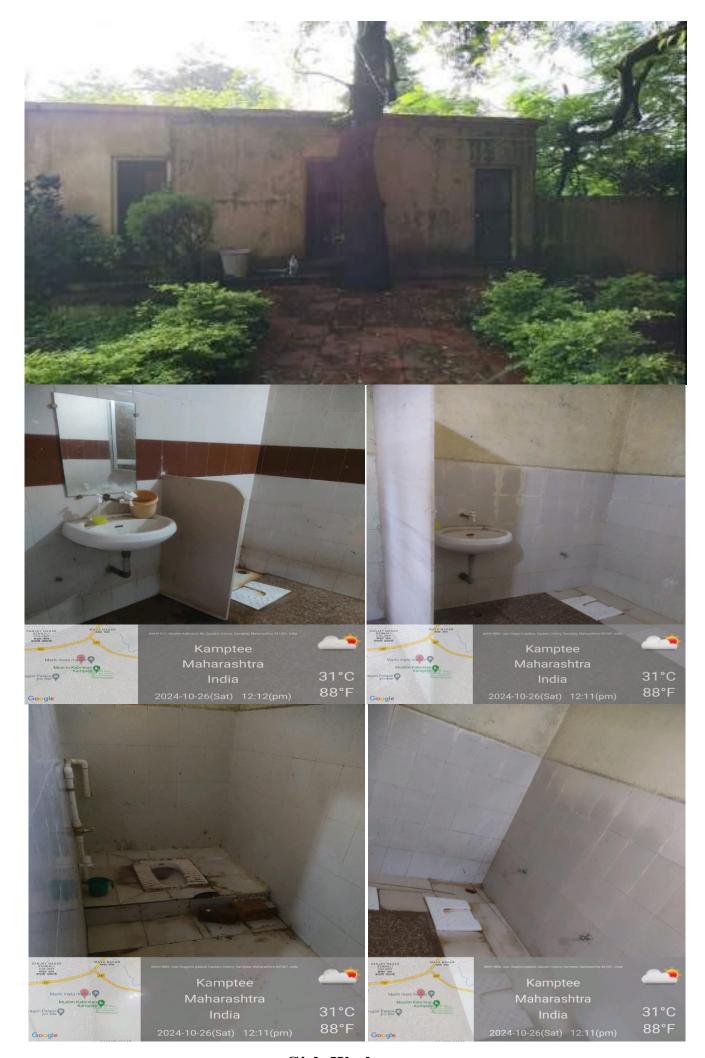

# Generator

Ramp Yoga Hall

**College Greenery** 

**College Greenery** 

Fire Extinguisher

**Girls Washrooms** 

**Football Ground** 

**Hockey Ground** 