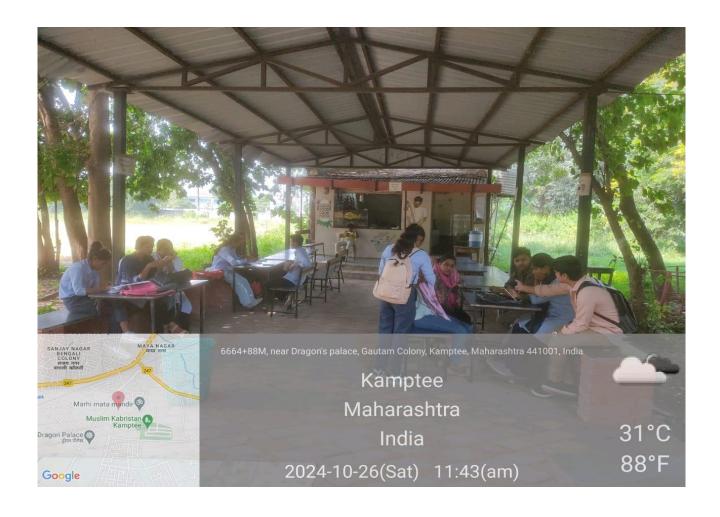

## **College Infrastructure**

COLLEGE GATE AND ENTRANCE

**COLLEGE BUILDING** 

Canteen

HALL ENTRANCE

**Fish Pond** 

**Girls Common Room** 

**Department of Computer Science & IT** 