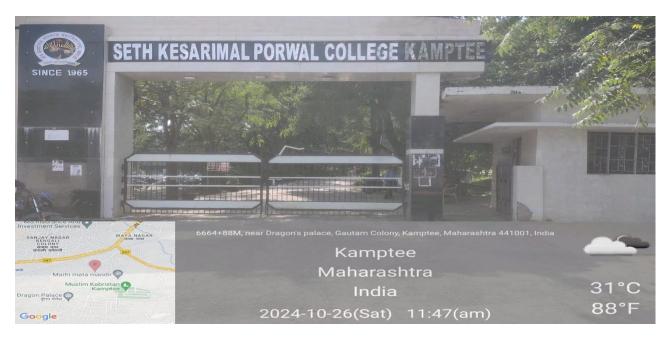

## **College Infrastructure**

COLLEGE GATE AND ENTRANCE

**COLLEGE BUILDING** 

Canteen

HALL ENTRANCE

**Fish Pond** 

**Girls Common Room** 

**Department of Computer Science & IT** 